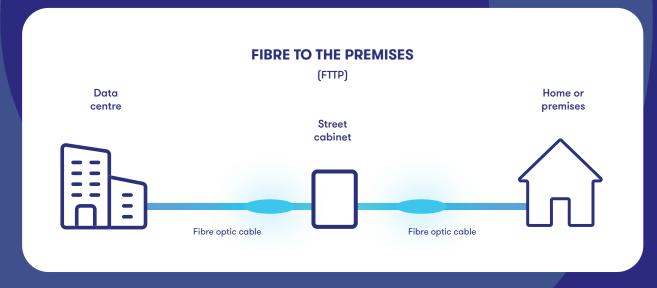

## Why choose Grain full fibre?

Today, as we rely on mobile phones, tablets, games consoles, Smart TVs and Smart Home devices more than ever, only a full fibre connection direct to the router in your property will do.

# Giving the UK a better choice for broadband

Unlike some providers, we build our own network with a dedicated fibre line to every property; giving you faster, more reliable broadband!