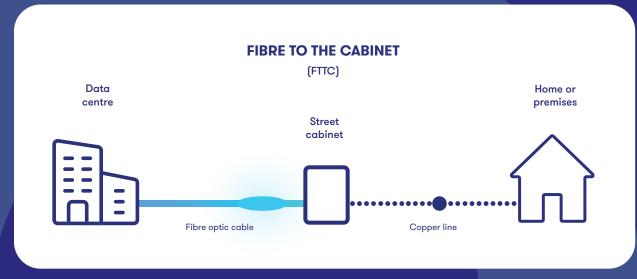

# Giving the UK a better choice for broadband

Unlike some providers, we build our own network with a dedicated fibre line to every property; giving you faster, more reliable broadband!