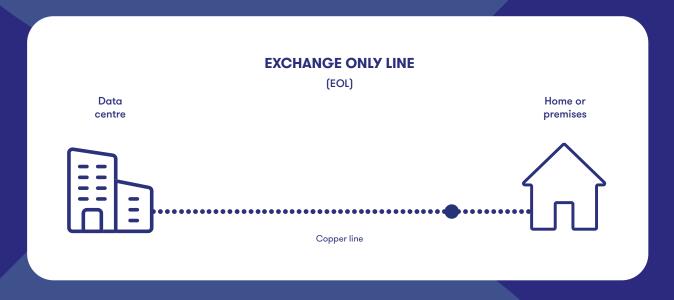

# Giving the UK a better choice for broadband

Unlike some providers, we build our own network with a dedicated fibre line to every property; giving you faster, more reliable broadband!